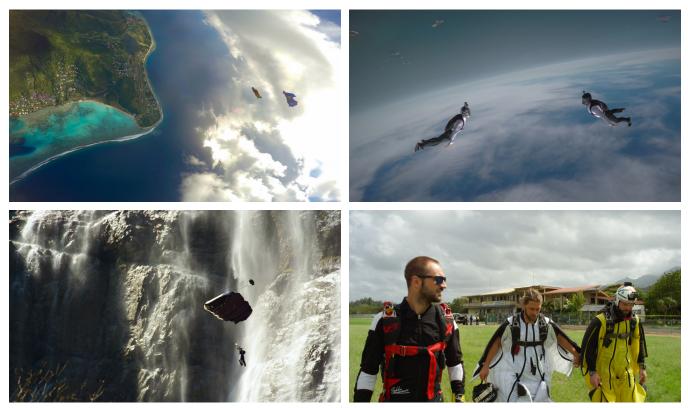

## BEYOND THE EDGE

Best friends, sky diver Jokke Sommer and big wave surfer Niccolo Porcella are on a mission to push the boundaries of their human capabilities to become elite athletes in both of their sports in this awe-inspiring travel adventure series. With some of the most world's progressive athletes along for the ride, they travel to breath-taking locations in Hawaii, California, Brazil, Switzerland, Italy, Tahiti, Sweden, and Norway, experiencing the vibrant landscapes and cultures that are unique to each location, as they explore the limits of their physical and mental capacity. From riding the stunning big waves of Maui, to flying over the epic fjords of Norway, viewers will witness heart-stopping feats of athleticism, experience the sights, sounds, and colours of the planets most beautiful destinations, and be moved by the spirit of those pursuing the ultimate adventure. As they journey across the world, making lifelong friendships, and creating unforgettable memories, Jokke and Niccolo discover that sometimes dreams are more about the road it takes to get there and who you become on the journey.