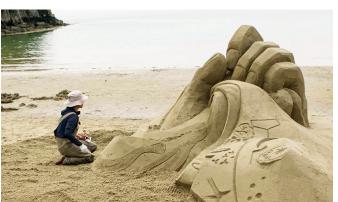

The skilled competitors dig, pound, and carve their way to extraordinary sculptures entirely made of sand, for the judges' evaluation, before the tide comes crashing in to take their creations back out to sea. Plus, when it comes to sand carving, gravity is also boss; the natural jeopardy created by science provides authentic high stakes drama and gives the series truly unique format beats. A lot can go wrong in this physically demanding battle of skill and style - who will reign supreme and walk away with the grand prize and the title of Race Against the Tide Champions - and who will be washed away?