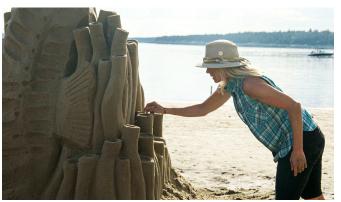

The skilled competitors dig, pound, and carve their way to extraordinary sculptures entirely made of sand, for the judges' evaluation, before the tide comes crashing in to take their creations back out to sea. Plus, when it comes to sand carving, gravity is also boss; the natural jeopardy created by science provides authentic high stakes drama and gives the series truly unique format beats. A lot can go wrong in this physically demanding battle of skill and style - who will reign supreme and walk away with the grand prize and the title of Race Against the Tide Champions - and who will be washed away?