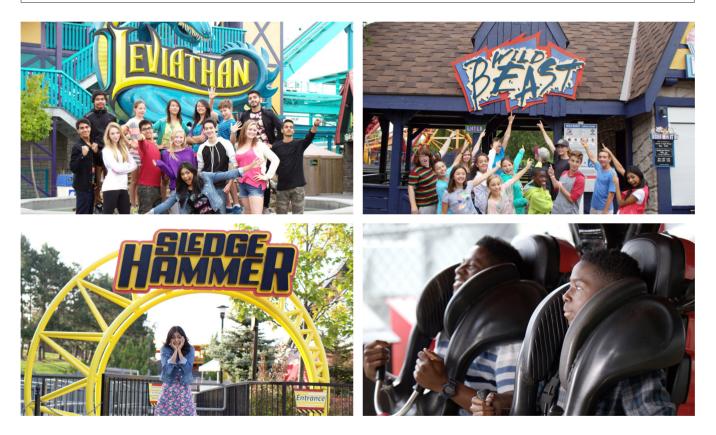

Each episode centres on one unsuspecting teen contestant who has no idea that they are about to be on a quiz show. Once the contestants are securely strapped in and the ride is twisting and turning at extreme speeds, our host poses a variety of trivia questions ranging from pop culture to science. Every correct answer earns our contestants points, which are added up at the end of each ride. Contestants must rely on their intelligence as well as their ability to focus under extreme conditions as they experience some of fastest and tallest rides the amusement park has to offer.