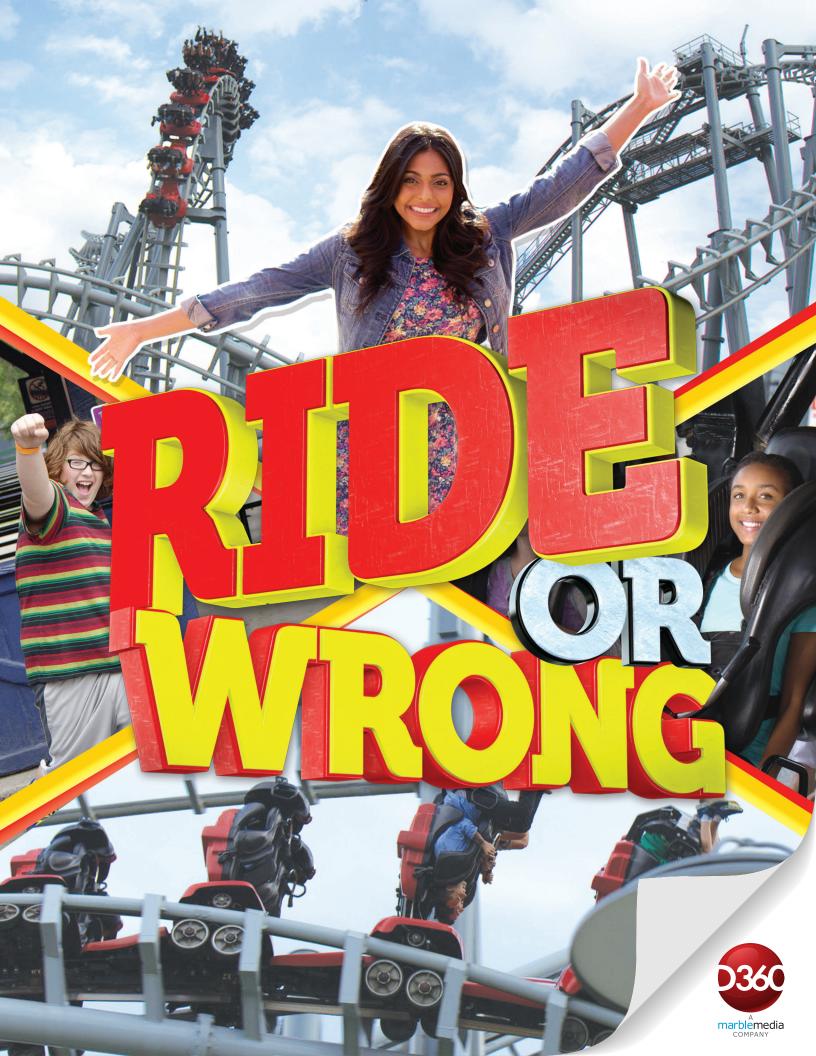

## RIDE OR WRONG

Hosted by Emily Agard, *Ride or Wrong* is an adrenaline-filled series that gets your pulse pounding as teen contestants answer trivia questions while riding extreme amusement park rides.

Each episode centres on one unsuspecting teen contestant who has no idea that they are about to be on a quiz show. Once the contestants are securely strapped in and the ride is twisting and turning at extreme speeds, our host poses a variety of trivia questions ranging from pop culture to science. Every correct answer earns our contestants points, which are added up at the end of each ride. Contestants must rely on their intelligence as well as their ability to focus under extreme conditions as they experience some of fastest and tallest rides the amusement park has to offer.