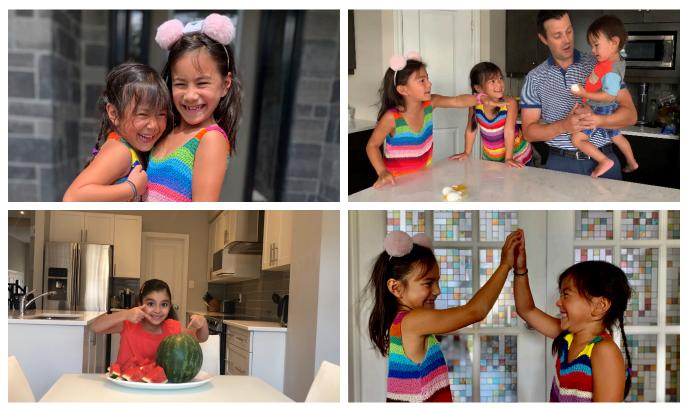

## WHERE'S MY ALPHABET?

Young treasure hunters go on scavenger hunt to discover the alphabet in their very own backyards! In every ep, the adventurers must find 4 items that start with one letter of the alphabet by looking around their homes and connecting with their family. They will engage their parents, their siblings, even other relatives farther away via technology, for them to also showcase an item they have discovered that starts with the letter, until all four words have been discovered. Self-shot by the kids and members of their family, this is content spearheaded by kids for kids, which will inspire viewers with the joys of discovery and learning.